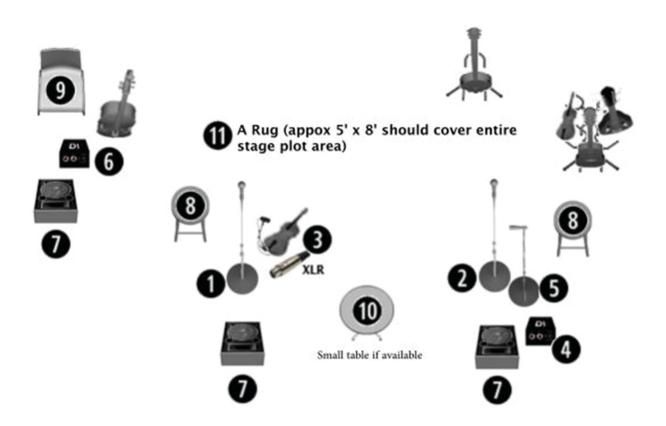

## Bettman & Halpin Trio

| 1. Tall boom w/ vocal mic       | mic                          |   |  |
|---------------------------------|------------------------------|---|--|
| 2. Tall boom w/ vocal mic       | 6. DI for cello/bass         |   |  |
| 3. XLR for Stephanie's fiddle   | 7. 3 Monitors                |   |  |
| mic. Stephanie will provide     | 8. 2 stools                  |   |  |
| mic. (Phantom power             | 9. Armless chair for cellist |   |  |
| needed)                         | 10. Small table if available |   |  |
| 4. DI (guitar, mandolin,        | 11. A Rug (approx. 5' x 8'   |   |  |
| fiddle will all go through this | should cover entire stage    |   |  |
| DI via Luke's pedalboard        | plot area)                   |   |  |
| 5. Tall boom will instrument    | NET CONTRACTOR               |   |  |
|                                 | 1                            | 1 |  |